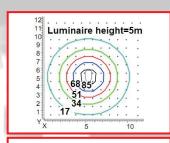

## ROMMTECH 35 LUPO

- Office lighting
- Suitable for glare control
- ► Glare-free emission L < 1000 cd/m² at 60°/65°
- ► Good ROI (Return of Investment)
- Dimming and Emergency available

Due to the high uniformity of the emitted light and the low overall brightness, the luminaire is applicable where the unified glare rating is of importance: schools, offices, hospitals, workinghalls.

| MODEL                      | LUPO 40 W           | LUPO 60 W                              |  |
|----------------------------|---------------------|----------------------------------------|--|
| Input power                | 42 W                | 65 W                                   |  |
| Useful quantity of light   | 5 200 Lm            | 7 200 Lm                               |  |
| UGR                        | UGR<19              |                                        |  |
| Power supply / Pfc         | 230V AC/ PFC>90     |                                        |  |
| Internal termal protection | automatic           |                                        |  |
| Working temperature        | -25° to +40°C       |                                        |  |
| Environment protection     | IP 20               |                                        |  |
| Dimensions mm              | 595x595x50          |                                        |  |
| Weight kg                  | 4                   | 4 kg                                   |  |
| LED Lm80                   | 50.0                | 50.000 h                               |  |
| Application                | Indoor for offices, | Indoor for offices, schools, hospitals |  |