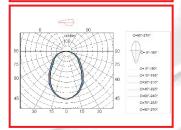

## ROMMTECH 35 LUPO

- Office lighting
- Suitable for glare control
- ► Glare-free emission L < 1000 cd/m² at 60°/65°
- ► Good ROI (Return of Investment)
- Dimming and Emergency available

Due to the high uniformity of the emitted light and the low overall brightness, the luminaire is applicable where the unified glare rating is of importance: schools, offices, hospitals, workinghalls.

| MODEL                      | LUPO 40 W           | LUPO 60 W                              |  |
|----------------------------|---------------------|----------------------------------------|--|
| Input power                | 42 W                | 65 W                                   |  |
| Useful quantity of light   | 5 200 Lm            | 7 200 Lm                               |  |
| UGR                        | UGR<19              |                                        |  |
| Power supply / Pfc         | 230V AC/ PFC>90     |                                        |  |
| Internal termal protection | automatic           |                                        |  |
| Working temperature        | -25° to +40°C       |                                        |  |
| Environment protection     | IP 20               |                                        |  |
| Dimensions mm              | 595x595x50          |                                        |  |
| Weight kg                  | 4                   | 4 kg                                   |  |
| LED Lm80                   | 50.0                | 50.000 h                               |  |
| Application                | Indoor for offices, | Indoor for offices, schools, hospitals |  |