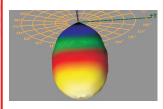

Due to the high uniformity of the emitted light and the low overall brightness, the luminaire is applicable where the unified glare rating is of importance: schools, offices, hospitals, workinghalls.

| MODEL                      | LUPO 40 W           | LUPO 60 W                              |  |
|----------------------------|---------------------|----------------------------------------|--|
| Input power                | 42 W                | 65 W                                   |  |
| Useful quantity of light   | 5 200 Lm            | 7 200 Lm                               |  |
| UGR                        | UGR<19              |                                        |  |
| Power supply / Pfc         | 230V AC/ PFC>90     |                                        |  |
| Internal termal protection | automatic           |                                        |  |
| Working temperature        | -25° to +40°C       |                                        |  |
| Environment protection     | IP 20               |                                        |  |
| Dimensions mm              | 595x595x50          |                                        |  |
| Weight kg                  | 4                   | 4 kg                                   |  |
| LED Lm80                   | 50.0                | 50.000 h                               |  |
| Application                | Indoor for offices, | Indoor for offices, schools, hospitals |  |