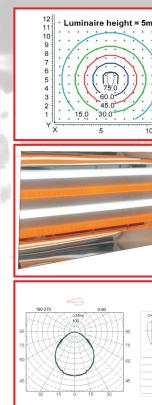

Hygienic LED fixture for clean rooms, labs, hospitals, etc easy to clean by spraying. With low operational cost and effortless maintanance it leads to big savings. Smooth diffused light is with high CRI>80 comming with colour temperature from 2700-5500K. The walkable design will suit different scenarios and the maintanance is done from the back of the fixture leaving the front IP65. This highly efficient diffused light offer valuable advantages packed with extraordinary ROI- return of investment. Can be produced in white and amber for photosensitive production swiching them electrically not by manually changing filters. LED Pharma is the preffered choice for pharmacies, labs and clean rooms.